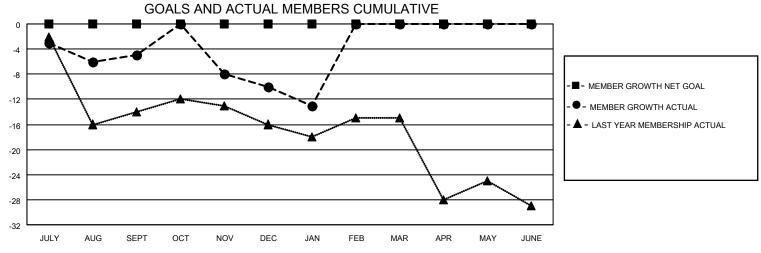

## MONTHLY MEMBERSHIP PROGRESS REPORT

LOCATION LOUISIANA District 8 I Results as of: 1/31/2023

| Clubs RESULTS FOR 2022-2023 |   |   |   | Members RESULTS FOR 2022-2023 |   |   |    |
|-----------------------------|---|---|---|-------------------------------|---|---|----|
|                             |   |   |   |                               |   |   |    |
| JULY/AUG/SEPT               | 0 | 0 | 0 | JULY/AUG/SEPT                 | 0 | 9 | 12 |
| OCT/NOV/DEC                 | 0 | 0 | 0 | OCT/NOV/DEC                   | 0 | 7 | 12 |
| JAN/FEB/MAR                 | 0 | 0 | 0 | JAN/FEB/MAR                   | 0 | 1 | 3  |
| APR/MAY/JUNE                | 0 | 0 | 0 | APR/MAY/JUNE                  | 0 | 0 | 0  |